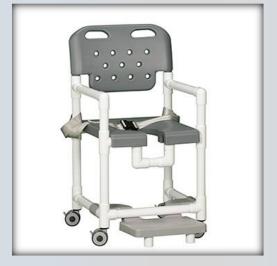

## Elite Shower Chair w/ Slideout Footrest & Safety Belt

| Technical Data    |         |
|-------------------|---------|
| Height:           | 39"     |
| Width:            | 21"     |
| Depth:            | 22"     |
| Weight:           | 30 lbs  |
| Seat Height:      | 20"     |
| Clearance:        | 18"     |
| Between the arms: | 17.25"  |
| Weight Capacity:  | 325 lbs |
| Ship Weight:      | 35 lbs  |
| Shipping Method:  | Parcel  |
|                   |         |

#### Features:

- 3" Never-Rust twin wheel casters, all locking
- Open-front seat for easy bathing care
- Seat removes for easy cleaning
- Integrated push handles for improved mobility
- Slideout footrest for added safety
- Safety belt